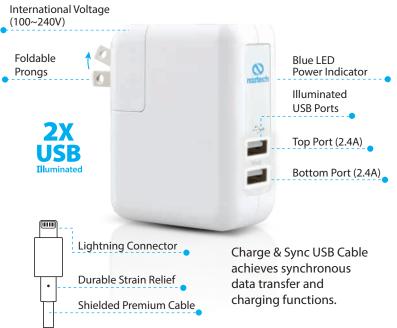

### The Naztech N422 Dual USB Travel Charger

is able to rapidly charge two devices at once. It boasts a modern design with piano finish and a blue LED indicator that illuminates while charging. This powerful Wall Charger delivers 4.8A of total power to charge an array of electronic devices, such as iPhone, iPad, and Smartphones. The Naztech N422 is the answer to all your power needs!

#### **Features**

- Foldable Prongs
- International Voltage (100~240V)
- Blue LED Power Indicator
- Illuminated USB Ports
- Top Port (2.4A)
- Bottom Port (2.4A)