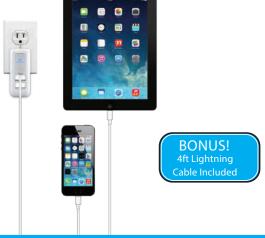

## **Simultaneously Charge 2 Devices**

| Item No.   | UPC             | Type       | Color | MSRP    |
|------------|-----------------|------------|-------|---------|
| N422-12414 | 6 33755 12414 3 | AC Charger | White | \$39.99 |