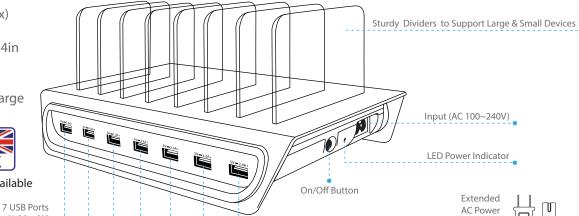

#### Features:

- Apple<sup>®</sup> & Android<sup>™</sup> Compatible
- Sleek & Compact Design
- Travel-friendly 100~240V
- Keeps Your Devices Organized
- Rubberized Finish
- Built-in Transformer
- LED Charge & Power Indicators
- Charge 7 Devices Simultaneously

## **Specifications:**

- Input: AC 100~240V
- USB Outputs: 5V DC  $(2.4A \times 4)+(1.0A \times 3)*$
- Power: 70W, 14A (Max)
- Cable Length: 5ft
- Dimensions: 9 x 5.6 x 4in
- · Weight: 1.6 lbs
- Protection:

Short Circuit /Overcharge

Version Available

\* 14A Max

 $(2.4A \times 4) + (1.0A \times 3)^*$ 

**Units per Carton** Item No. **UPC** Type **MSRP** 6 33755 13142 4 **US** Version 13142 12 \$129.99 6 13194 12 **UK Version** 