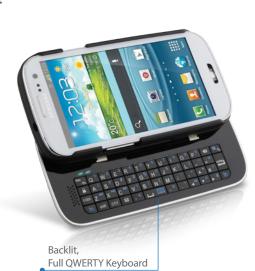

## For Samsung Galaxy S3

The **Detachable Bluetooth Keyboard Case** is specially designed for the Samsung Galaxy S3.

Featuring an adjustable slideout stand, it's perfect for watching videos, reading e-books, and texting at an angle that's comfortable for you. The convenient one-motion detach system combined with a backlit keyboard allows for utmost versatility in almost any situation.

## **Features**

- · Backlit Keyboard
- Full QWERTY layout
- Built-in Li-ion Rechargeable Battery
- Fast Bluetooth 3.0 Connection