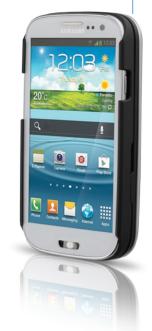

## For Samsung Galaxy S3

The **Detachable Bluetooth Keyboard Case** is specially designed for the Samsung Galaxy S3.

Featuring an adjustable slideout stand, it's perfect for watching videos, reading e-books, and texting at an angle that's comfortable for you. The convenient one-motion detach system combined with a backlit keyboard allows for utmost versatility in almost any situation.

Add comfort, style and function to your phone with the Detachable Bluetooth Keyboard Case!

Built-in Li-ion

Rechargeable Battery