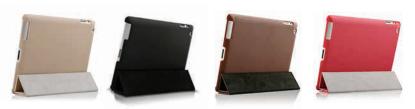

## **Specifications**

• Dimensions: 7.50 in L x .50 in W x 9.62 in H

| Item No. | UPC             | Color | MSRP    |
|----------|-----------------|-------|---------|
| 11602    | 6 33755 11602 5 | Black | \$49.99 |
| 11603    | 6 33755 11603 2 | Pink  | \$49.99 |
| 11604    | 6 33755 11604 9 | Beige | \$49.99 |
| 11605    | 6 33755 11605 6 | Brown | \$49.99 |