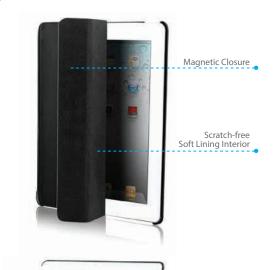

## Slim Case

For iPad

iPad 2nd, 3rd, & 4th Gen.

The **Naztech Slim Case For iPad** magnetically aligns to your iPad so it can automatically awake and put your iPad into sleep mode when it closes. The Naztech Slim also converts into a stand so that you can enjoy your movies, music, videos or browse the web, type documents and e-mails and even facetime. This cover is so thin, you can hardly tell that you have a cover on it.

## **Features**

- Soft inner lining
- Converts from case to stand
- Easy access to all external features
- Sleep mode