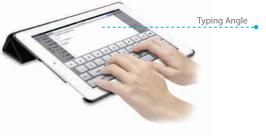

## Slim Case

For iPad

iPad 2nd, 3rd, & 4th Gen.

The **Naztech Slim Case For iPad** magnetically aligns to your iPad so it can automatically awake and put your iPad into sleep mode when it closes. The Naztech Slim also converts into a stand so that you can enjoy your movies, music, videos or browse the web, type documents and e-mails and even facetime. This cover is so thin, you can hardly tell that you have a cover on it.