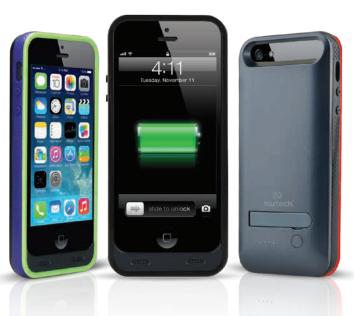

## Charge & Protect on the Go!

The Naztech iPhone 5 & 5s Power Case has a built-in battery that nearly doubles the usage time of your smartphone. Use your iPhone for calls, pictures, video, games, and business apps with extended and stable power. Match your mood with three non-slip two-tone colored frames. With its slim profile yet sturdy design, the Naztech iPhone 5 & 5s Power Case gives extra protection and extra power on the go.

## **Features**

- Extends Battery Life
- Slim Profile
- Built-in Kickstand
- LED Battery Indicators
- Charge & Sync Capability

## Specifications

- Input: 5V, 1A
- Capacity: 2400mAh
- Talk Time: Up to 8 hours
- Audio Play Time: Up to 40 hours

For iPhone 5 & 5s

3 Non-slip Colored **Frames Included** 

| ltem No | UPC             | Color | MSRP    |
|---------|-----------------|-------|---------|
| 12608   | 6 33755 12608 6 | Slate | \$89.99 |
| 12609   | 6 33755 12609 3 | White | \$89.99 |