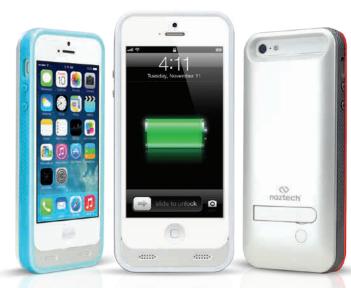

## Charge & Protect on the Go!

The Naztech iPhone 5 & 5s Power Case has a built-in battery that nearly doubles the usage time of your smartphone. Use your iPhone for calls, pictures, video, games, and business apps with extended and stable power. Match your mood with three non-slip two-tone colored frames. With its slim profile yet sturdy design, the Naztech iPhone 5 & 5s Power Case gives extra protection and extra power on the go.

## **Features**

- Extends Battery Life
- Slim Profile
- Built-in Kickstand
- LED Battery Indicators
- Charge & Sync Capability

## Specifications

- Input: 5V, 1A
- Capacity: 2400mAh
- Talk Time: Up to 8 hours
- Audio Play Time: Up to 40 hours

For iPhone 5 & 5s

3 Non-slip Colored **Frames Included** 

| ltem No | UPC             | Color | MSRP    |
|---------|-----------------|-------|---------|
| 12608   | 6 33755 12608 6 | Slate | \$89.99 |
| 12609   | 6 33755 12609 3 | White | \$89.99 |